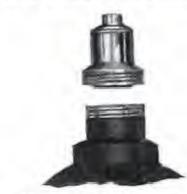

#### SCHEDULE A-STANDARD PACKAGE QUANTITY, 20 OF ONE STYLE OR TRADE NUMBER

A Radial Streethood Body consists of a ventilated iron canopy threaded for ¾-inch pipe or adapter or for 1¼-inch pipe; a porcelain housing with attachments for either multiple or series sockets and a porcelain enameled Radial Reflector with or without diffusing glassware. The porcelain housing is made for use with either inner-wired or outer-wired fixtures and is covered with a weatherproof glaze of an attractive color. Wires leading to the socket may be tied securely in the rim of the porcelain, thus eliminating the necessity of a cross-arm.‡ Where list prices include sockets, Cutter Lamp Grip Multiple Sockets or Regent Film Sockets\* will be supplied.

#### 18-INCH RADIAL BOWL STREETHOOD BODIES

For 60, 80 and 100 C. P. Series and 300-watt or Smaller Multiple Type C Mazda Lamps

|       | For 114-inch<br>Pipe | Description         | Ship.<br>Wt., Lbs. | Price<br>Each |
|-------|----------------------|---------------------|--------------------|---------------|
| 20001 | 20002                | Medium screw socket | 135%               | \$5.70        |
| 20003 | 20004                | Mogul Screw Socket  | 14                 | 6.00          |
| 20005 | 20006                | *Regent Film Socket | 141/4              | 7.00          |
| 20007 | 20008                | Without socket      | $12\frac{3}{4}$    | 5.20          |